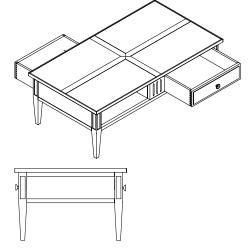

## ARDEN RECTANGULAR COFFEE TABLE

## HOW THE ARDEN RECTANGULAR COFFEE TABLE MEASURES UP

| (a) Height | 45 cm  |
|------------|--------|
| (d) Depth  | 70 cm  |
| (e) Width  | 130 cm |

**Top:** St George Cross pattern top in oak, with oak veneer in mid oak lacquer finish **Drawers:** Two double sided drawers in veneered oak with mid oak lacquer finish **Handles:** Four fluted round handles

**Frame and panels:** Oak, with oak veneer in mid oak lacquer finish, and with black lacquer detail in corners and centre

Legs: Oak with oak veneer in mid oak lacquer finish, with black lacquer detail in corners Finish: Normal distress level as standard, giving a vintage look to the table Manufacturer warranty: 2 years