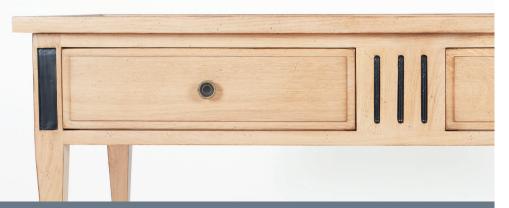

## HOW THE ARDEN RECTANGULAR COFFEE TABLE MEASURES UP

| (a) Height | 45 cm  |
|------------|--------|
| (d) Depth  | 70 cm  |
| (e) Width  | 130 cm |

**Top:** St George Cross pattern top in oak, with oak veneer in mid oak lacquer finish **Drawers:** Two double sided drawers in veneered oak with mid oak lacquer finish **Handles:** Four fluted round handles

**Frame and panels:** Oak, with oak veneer in mid oak lacquer finish, and with black lacquer detail in corners and centre

Legs: Oak with oak veneer in mid oak lacquer finish, with black lacquer detail in corners Finish: Normal distress level as standard, giving a vintage look to the table Manufacturer warranty: 2 years