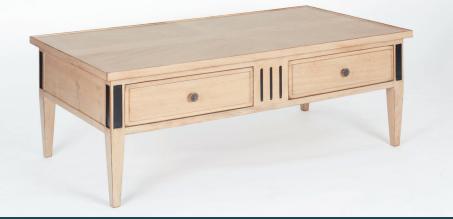

## ARDEN RECTANGULAR COFFEE TABLE

## HOW THE ARDEN RECTANGULAR COFFEE TABLE MEASURES UP

| (a) Height | 45 cm  |
|------------|--------|
| (d) Depth  | 70 cm  |
| (e) Width  | 130 cm |

**Top:** St George Cross pattern top in oak, with oak veneer in mid oak lacquer finish **Drawers:** Two double sided drawers in veneered oak with mid oak lacquer finish **Handles:** Four fluted round handles

**Frame and panels:** Oak, with oak veneer in mid oak lacquer finish, and with black lacquer detail in corners and centre

Legs: Oak with oak veneer in mid oak lacquer finish, with black lacquer detail in corners Finish: Normal distress level as standard, giving a vintage look to the table Manufacturer warranty: 2 years