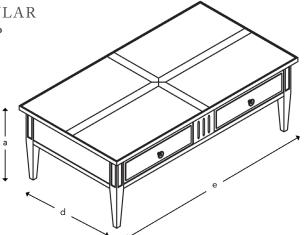

## HOW THE ARDEN RECTANGULAR COFFEE TABLE MEASURES UP

| (a) Height | 45 cm  |
|------------|--------|
| (d) Depth  | 70 cm  |
| (e) Width  | 130 cm |

**Top:** St George Cross pattern top in oak, with oak veneer in mid oak lacquer finish **Drawers:** Two double sided drawers in veneered oak with mid oak lacquer finish **Handles:** Four fluted round handles