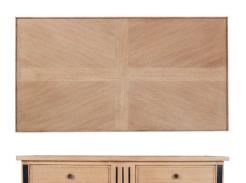

## HOW THE ARDEN RECTANGULAR COFFEE TABLE MEASURES UP

| (a) Height | 45 cm  |
|------------|--------|
| (d) Depth  | 70 cm  |
| (e) Width  | 130 cm |

**Top:** St George Cross pattern top in oak, with oak veneer in mid oak lacquer finish **Drawers:** Two double sided drawers in veneered oak with mid oak lacquer finish **Handles:** Four fluted round handles