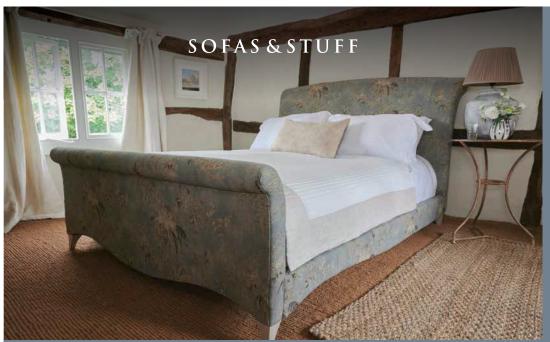

# ARLES BED COLLECTION

Front and back cover: Floral Linen Zefferino Danish Girl

|                  | Super King Bed | King Bed | Double Bed | Single Bed |
|------------------|----------------|----------|------------|------------|
| (a) Total height | 123 cm         | 123 cm   | 123 cm     | 123 cm     |
| (e) Width        | 207 cm         | 177 cm   | 162 cm     | 117 cm     |
| (h) Length       | 239 cm         | 239 cm   | 229 cm     | 229 cm     |