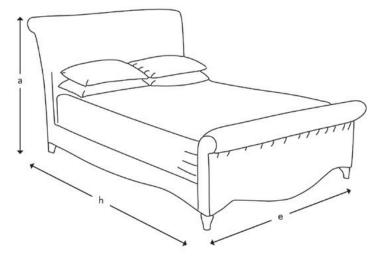

### HOW THE ARLES BED MEASURES UP

Upholstery: Any fabric in the world

Frame construction: Hard wood, pinned, glued and screwed

Sizing: Handmade products may have a variation of up to 3cm

Frame guarantee: 10 years

Front and back cover: Floral Linen Zefferino Danish Girl

|                  | Super King Bed | King Bed | Double Bed | Single Bed |
|------------------|----------------|----------|------------|------------|
| (a) Total height | 123 cm         | 123 cm   | 123 cm     | 123 cm     |
| (e) Width        | 207 cm         | 177 cm   | 162 cm     | 117 cm     |
| (h) Length       | 239 cm         | 239 cm   | 229 cm     | 229 cm     |