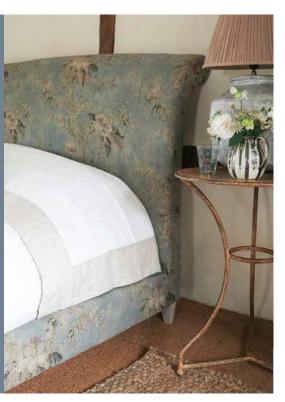

Front and back cover: Floral Linen Zefferino Danish Girl

|                  | Super King Bed | King Bed | Double Bed | Single Bed |
|------------------|----------------|----------|------------|------------|
| (a) Total height | 123 cm         | 123 cm   | 123 cm     | 123 cm     |
| (e) Width        | 207 cm         | 177 cm   | 162 cm     | 117 cm     |
| (h) Length       | 239 cm         | 239 cm   | 229 cm     | 229 cm     |