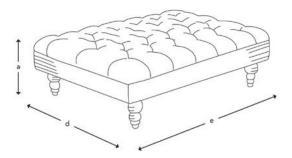

| (a) Total height                               |     | (d) Depth | (e) Width |
|------------------------------------------------|-----|-----------|-----------|
| 34 cm                                          |     | 78 cm     | 103 cm    |
|                                                |     |           |           |
| Standard feet options in a variety of stains:  |     |           |           |
| 8                                              | Ę   | ł         | 1         |
| PA18                                           | PA1 | PA2       | PA3       |
| Front cover: Mulberry Lomond Velvet Red / Plum |     |           |           |