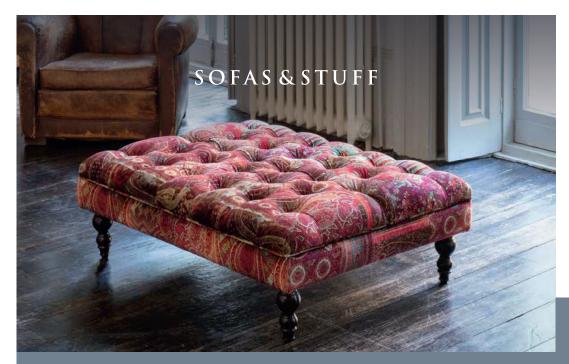

## BEDHAM FOOTSTOOL

| (a) Total height                               |     | (d) Depth | (e) Width |
|------------------------------------------------|-----|-----------|-----------|
| 34 cm                                          |     | 78 cm     | 103 cm    |
|                                                |     |           |           |
| Standard feet options in a variety of stains:  |     |           |           |
| 8                                              | Ę   | ł         | 1         |
| PA18                                           | PA1 | PA2       | PA3       |
| Front cover: Mulberry Lomond Velvet Red / Plum |     |           |           |