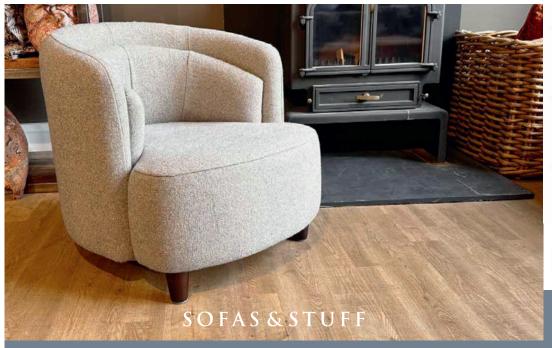

BLAKENEY CHAIR



## BLAKENEY SPECIFICATION

Upholstery: Any fabric in the world
Cushions: Upholstered sprung seat and back
Frame construction: Hard wood, pinned, glued and screwed
Sizing: Handmade products may have a variation of up to 3cm
Frame guarantee: Lifetime

Standard feet option:



| (a) Total height | (b) Arm height | (c) Seat height | (d) Depth | (e) Width | (f) Seat depth | (g) Access height |
|------------------|----------------|-----------------|-----------|-----------|----------------|-------------------|
| 71 cm            | 67 cm          | 40 cm           | 79 cm     | 71 cm     | 66 cm          | 63 cm             |

Front cover: Cloth 22 Weaves Grand Teton Quartz

## CAN WE HELP?

Our design consultants are on hand to offer style tips and product advice.

Contact you