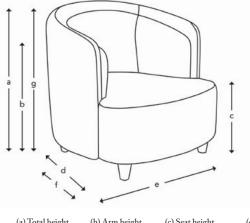

Standard feet option:

| (a) Total height | (b) Arm height | (c) Seat height | (d) Depth | (e) Width | (f) Seat depth | (g) Access height |
|------------------|----------------|-----------------|-----------|-----------|----------------|-------------------|
| 71 cm            | 67 cm          | 40 cm           | 79 cm     | 71 cm     | 66 cm          | 63 cm             |