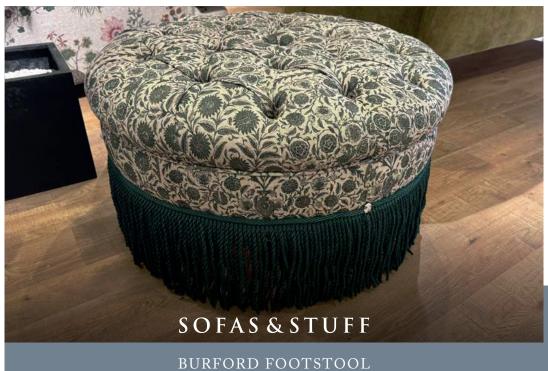

## HOW THE BURFORD MEASURES UP

Upholstery: Any fabric in the world

Filling: Foam with piping and tufted buttons

Frame construction: Hard wood, pinned, glued and screwed

Sizing: Handmade products may have a variation of up to 3cm

Frame guarantee: Lifetime

Feet: Solid beech feet

| (a) Total height | (d) Depth | (e) Width |
|------------------|-----------|-----------|
| 42 cm            | 75 cm     | 75 cm     |

Standard feet option in a variety of stains:



Front cover: V&A Threads of India Mughal Arbour Hunter



## CAN WE HELP?

Our design consultants are on hand to offer style tips and product advice. Contact your local showroom, or call Head Office on 0808 178 3211.

www.sofasandstuff.com