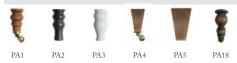

Frame guarantee: Lifetime

Feet: Solid beech feet

| (a) Total height | (d) Depth | (e) Width |
|------------------|-----------|-----------|
| 42 cm            | 75 cm     | 75 cm     |

Standard feet option in a variety of stains: