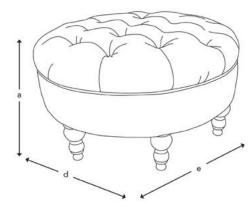

Frame guarantee: Lifetime

Feet: Solid beech feet

| (a) Total height | (d) Depth | (e) Width |
|------------------|-----------|-----------|
| 42 cm            | 75 cm     | 75 cm     |

Standard feet option in a variety of stains: