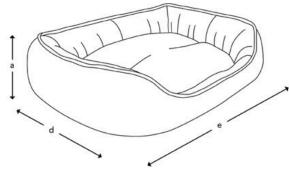

## HOW THE DOG BEDS MEASURE UP

Upholstery: Any fabric in the world Filling: Quallofil Blue Eco fibre

Base: Non-slip base

Care instructions: Wipe clean only

Sizing: Handmade products may have a variation

of up to 3cm

|   |        | (a) Total height | (d) Depth | (e) Width |
|---|--------|------------------|-----------|-----------|
| 0 | Large  | 24 cm            | 79 cm     | 100 cm    |
| 0 | Medium | 24 cm            | 69 cm     | 85 cm     |
| 0 | Small  | 24 cm            | 59 cm     | 70 cm     |