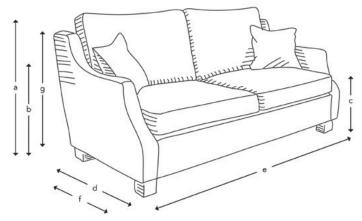

#### HOW THE GIGGLESWICK MEASURES UP

Upholstery: Any fabric in the world

Cushions: Quallofil Blue Eco fibre seat and back cushions

Scatter cushions: Luxury duck feather

Frame construction: Hard wood, pinned, glued and screwed

Sizing: Handmade products may have a variation of up to 3cm

Frame guarantee: Lifetime

Front cover: Linwood Lundy Denim. Back cover: Sanderson Boho Velvet Marine

Not sure whether your new furniture will fit? Speak to our experts to arrange an access check

|                   | 4 Seater | 3 Seater | 2 Seater | Chair  |
|-------------------|----------|----------|----------|--------|
| (a) Total height  | 98 cm    | 98 cm    | 98 cm    | 98 cm  |
| (b) Arm height    | 65 cm    | 65 cm    | 65 cm    | 65 cm  |
| (c) Seat height   | 52 cm    | 52 cm    | 52 cm    | 52 cm  |
| (d) Depth         | 103 ст   | 103 ст   | 103 cm   | 103 cm |
| (e) Width         | 227 cm   | 197 cm   | 157 cm   | 87 cm  |
| (f) Seat depth    | 56 cm    | 56 cm    | 56 cm    | 56 cm  |
| (g) Access height | 77 cm    | 77 cm    | 77 cm    | 77 cm  |