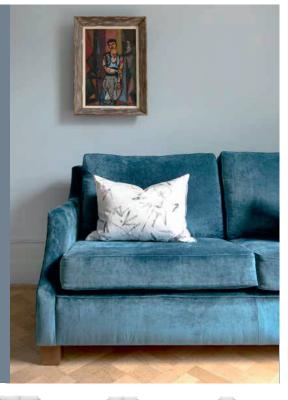

# GIGGLESWICK SOFA COLLECTION

### THE PERFECT FIT

Our bespoke furniture is lovingly handmade in Britain using traditional techniques. We're here to help you find the perfect sofa, sofa bed or chair for your home, and each piece can be upholstered in any fabric in the world.

If you need more inspiration, why not book a free design appointment? An expert from your local showroom will ind out what you're looking for and answer any questions.



#### CAN WE HELP?

Our design consultants are on hand to offer style tips and product advi Contact your local showroom, or call Head Office on 0808 178 3211

www.sofasandstuff.com

V1.1



#### STYLE TIP

Mix different fabrics on more than just the scatter cushions.

## FREE FABRIC SAMPLES

Put simply, we're all about fabrics.

Choose from hundreds of free fabric samples in-store and online.



#### HOW THE GIGGLESWICK MEASURES UP



Upholstery: Any fabric in the world

Cushions: Quallofil Blue Eco fibre seat and back cushions

Scatter cushions: Luxury duck feather

Frame construction: Hard wood, pinned, glued and screwed

Sizing: Handmade products may have a variation of up to 3cm

Frame guarantee: Lifetime

Front cover: Linwood Lundy Denim. Back cover: Sanderson Boho Velvet Marine

Not sure whether your new furniture will fit? Speak to our experts to arrange an access check

|                   | 4 Seater | 3 Seater | 2 Seater | Chair  |
|-------------------|----------|-