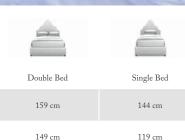

## THE PERFECT FIT

## CAN WE HELP?

www.sofasandstuff.com

214 cm

Standard feet option available in a variety of stains and finishes:

214 cm

(a) Total height

(e) Width

(h) Length

204 cm

204 cm