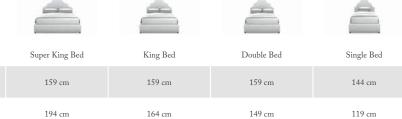

## THE PERFECT FIT

## CAN WE HELP?

www.sofasandstuff.com

214 cm

Standard feet option available in a variety of stains and finishes:

214 cm

(a) Total height

(e) Width

(h) Length

204 cm

204 cm