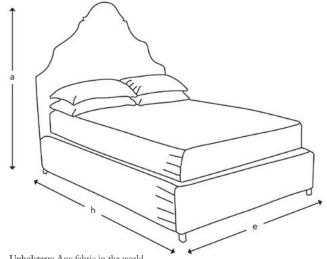

## HOW THE GOTHIC BED MEASURES UP

Upholstery: Any fabric in the world

Frame construction: Hard wood, pinned, glued and screwed

Sizing: Handmade products may have a variation of up to 3cm

Frame guarantee: 10 years

## CAN WE HELP?

www.sofasandstuff.com

214 cm

Standard feet option available in a variety of stains and finishes:

214 cm

(a) Total height

(e) Width

(h) Length