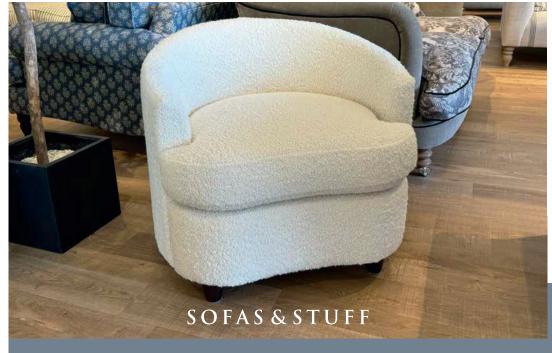

## GUNTON SPECIFICATION

Upholstery: Any fabric in the world Cushions: Upholstered sprung seat and back Frame construction: Hard wood, pinned, glued and screwed Sizing: Handmade products may have a variation of up to 3cm Frame guarantee: Lifetime

## Standard feet option:

| (a) Total height | (b) Arm height | (c) Seat height | (d) Depth | (e) Width | (f) Seat depth | (g) Access height |
|------------------|----------------|-----------------|-----------|-----------|----------------|-------------------|
| 69 cm            | 63 cm          | 44 cm           | 69 cm     | 76 cm     | 58 cm          | 69 cm             |

Front cover: Designers Guild Cormo Chalk

b