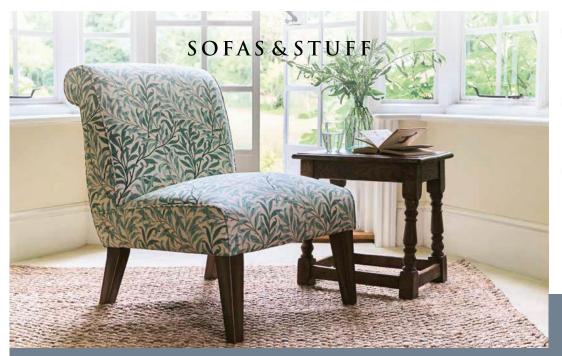

## HARWOOD SPECIFICATION

Upholstery: Any fabric in the world

Seat: Webbed fixed seat

Back: Webbed fixed back

Frame construction: Solid hardwood timber, dowelled,

glued and screwed

Sizing: Handmade products may have a variation of up to 3cm

Frame guarantee: Lifetime

Standard feet options in a variety of stains and finishes:



| (a) Total height | (c) Seat height | (d) Depth | (e) Width | (f) Seat depth | (G) Access height |
|------------------|-----------------|-----------|-----------|----------------|-------------------|
| 76 cm            | 42 cm           | 72 cm     | 57 cm     | 46 cm          | 76 cm             |

Front cover: William Morris Willow Boughs Cream / Pale Green

## CAN WE HELI

Our design consultants are on hand to offer style tips and product advice. Contac