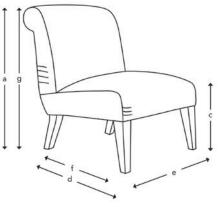

Frame guarantee: Lifetime

Standard feet options in a variety of stains and finishes:

| (a) Total height | (c) Seat height | (d) Depth | (e) Width | (f) Seat depth | (G) Access height |
|------------------|-----------------|-----------|-----------|----------------|-------------------|
| 76 cm            | 42 cm           | 72 cm     | 57 cm     | 46 cm          | 76 cm             |