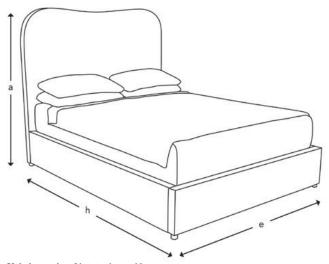

## HOW THE HIGHGATE BED MEASURES UP

Upholstery: Any fabric in the world

 $\label{prop:construction:} Frame \ construction: \ Hard \ wood, pinned, glued \ and \ screwed$ 

 $\mbox{\bf Sizing:}$  Handmade products may have a variation of up to 3cm

Frame guarantee: 10 years

Front and back cover: Linwood Tango Velvet Ochre

|                  | Super King Bed | King Bed | Double Bed | Single Bed |
|------------------|----------------|----------|------------|------------|
| (a) Total height | 144 cm         | 144 cm   | 144 cm     | 144 cm     |
| (e) Width        | 193 cm         | 163 cm   | 148 cm     | 103 cm     |
| (h) Length       | 213 cm         | 213 cm   | 203 cm     | 203 cm     |