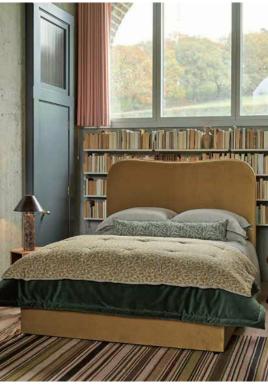

# HIGHGATE BED COLLECTION

FREE FABRIC

Put simply, we're all about fabrics.

SAMPLES

Choose from hundreds of free fabric samples in-store and online.

Frame guarantee: 10 years

Front and back cover: Linwood Tango Velvet Ochre

|                  | Super King Bed | King Bed | Double Bed | Single Bed |
|------------------|----------------|----------|------------|------------|
| (a) Total height | 144 cm         | 144 cm   | 144 cm     | 144 cm     |
| (e) Width        | 193 cm         | 163 cm   | 148 cm     | 103 cm     |
| (h) Length       | 213 cm         | 213 cm   | 203 cm     | 203 cm     |