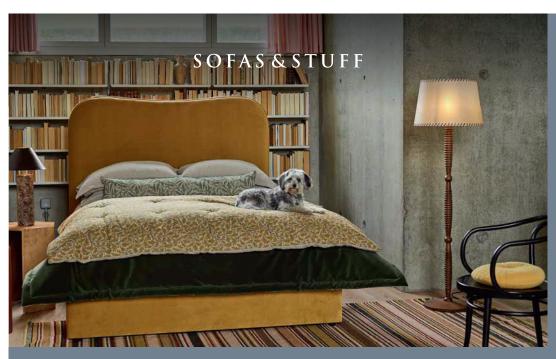

# HIGHGATE BED COLLECTION

FREE FABRIC

Put simply, we're all about fabrics.

SAMPLES

Choose from hundreds of free fabric samples in-store and online.

Frame guarantee: 10 years

Front and back cover: Linwood Tango Velvet Ochre

|                  | Super King Bed | King Bed | Double Bed | Single Bed |
|------------------|----------------|----------|------------|------------|
| (a) Total height | 144 cm         | 144 cm   | 144 cm     | 144 cm     |
| (e) Width        | 193 cm         | 163 cm   | 148 cm     | 103 cm     |
| (h) Length       | 213 cm         | 213 cm   | 203 cm     | 203 cm     |