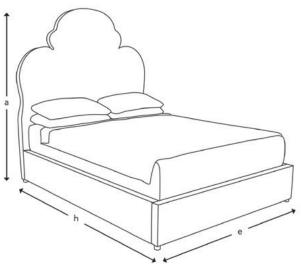

|                  | Super King Bed | King Bed | Double Bed |
|------------------|----------------|----------|------------|
| (a) Total height | 174 cm         | 174 cm   | 174 cm     |
| (e) Width        | 193 cm         | 163 cm   | 148 cm     |
| (h) Length       | 213 cm         | 213 cm   | 203 cm     |