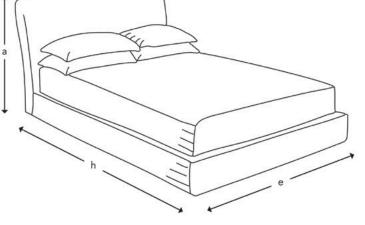

#### HOW THE ISLINGTON BED MEASURES UP

Double Bed Single Bed Super King Bed King Bed (a) Total height 106 cm 106 cm 106 cm 106 cm (e) Width 199 cm 169 cm 154 cm 109 cm (h) Length 226 cm 226 cm 216 cm 216 cm

Standard feet option available in a variety of stains and finishes: