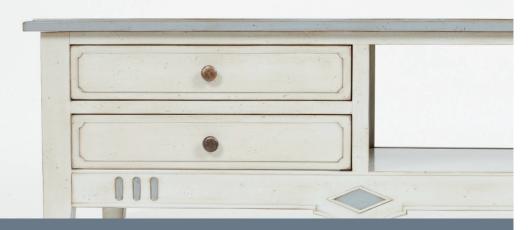

**Drawers:** Four drawers in cherrywood veneer with off-white lacquer finish. Two drawers either side of the table

Handles: Four simple round handles

Frame and legs: Cherrywood in off-white lacquer finish

Panels: Cherrywood in off-white lacquer finish with cross detail in grey lacquer finish

Finish: Normal distress level as standard, giving a vintage look to the table

Manufacturer warranty: 2 years

Due to the handcrafted nature of the finishes, no two pieces will be identical