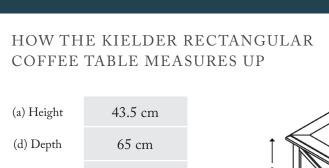

## KIELDER RECTANGULAR COFFEE TABLE



## CAN WE HELP?

Our design consultants are on hand to offer style tips and product advice. Contact your local showroom, or call Head Office on 0808 178 3211.

www.sofasandstuff.com





Top: Cherrywood shaker style design in grey lacquer finish

**Drawers:** Four drawers in cherrywood veneer with off-white lacquer finish. Two drawers either side of the table

Handles: Four simple round handles

Frame and legs: Cherrywood in off-white lacquer finish

Panels: Cherrywood in off-white lacquer finish with cross detail in grey lacquer finish

Finish: Normal distress level as standard, giving a vintage look to the table

Manufacturer warranty: 2 years

Due to the handcrafted nature of the finishes, no two pieces will be identical