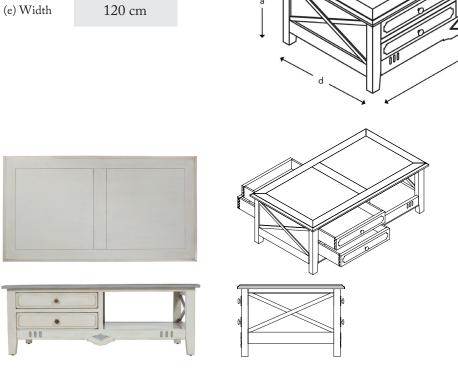

## KIELDER RECTANGULAR COFFEE TABLE



## CAN WE HELP?

Our design consultants are on hand to offer style tips and product advice. Contact your local showroom, or call Head Office on 0808 178 3211.

www.sofasandstuff.com





Top: Cherrywood shaker style design in grey lacquer finish

**Drawers:** Four drawers in cherrywood veneer with off-white lacquer finish. Two drawers either side of the table

Handles: Four simple round handles

Frame and legs: Cherrywood in off-white lacquer finish

Panels: Cherrywood in off-white lacquer finish with cross detail in grey lacquer finish

Finish: Normal distress level as standard, giving a vintage look to the table

Manufacturer warranty: 2 years

Due to the handcrafted nature of the finishes, no two pieces will be identical