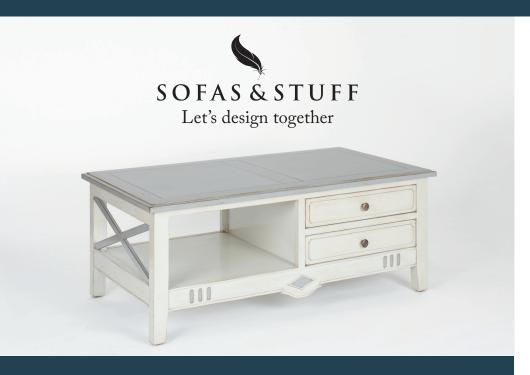

## KIELDER RECTANGULAR COFFEE TABLE

## CAN WE HELP?

Our design consultants are on hand to offer style tips and product advice. Contact your local showroom, or call Head Office on 0808 178 3211.

www.sofasandstuff.com

Top: Cherrywood shaker style design in grey lacquer finish

**Drawers:** Four drawers in cherrywood veneer with off-white lacquer finish. Two drawers either side of the table

Handles: Four simple round handles

Frame and legs: Cherrywood in off-white lacquer finish

Panels: Cherrywood in off-white lacquer finish with cross detail in grey lacquer finish

Finish: Normal distress level as standard, giving a vintage look to the table

Manufacturer warranty: 2 years

Due to the handcrafted nature of the finishes, no two pieces will be identical