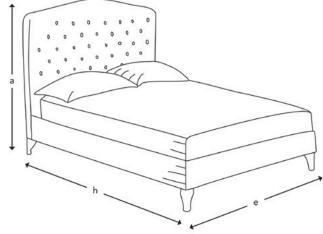

## HOW THE LYMECHURCH BED MEASURES UP

Upholstery: Any fabric in the world

Headboard: Possible to have without buttoning at no extra charge

Frame construction: Hard wood, pinned, glued and screwed

Sizing: Handmade products may have a variation of up to 3cm

Frame guarantee: 10 years
Front and back cover: Barra Linen

Integral feet available in a variety of stains and finishes:

Not sure whether your new furniture will fit? Speak to our experts to arrange an access check