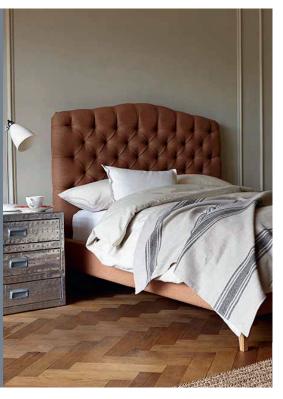

## LYMECHURCH BED COLLECTION

Our bespoke furniture is lovingly handmade in Britain using traditional techniques. We're here to help you find the perfect sofa, sofa bed or chair for your home, and each piece can be upholstered in any fabric in the world.

## HOW THE LYMECHURCH BED MEASURES UP

Upholstery: Any fabric in the world

Headboard: Possible to have without buttoning at no extra charge

Frame construction: Hard wood, pinned, glued and screwed

Sizing: Handmade products may have a variation of up to 3cm

Frame guarantee: 10 years
Front and back cover: Barra Linen

Integral feet available in a variety of stains and finishes:

Not sure whether your new furniture will fit? Speak to our experts to arrange an access check