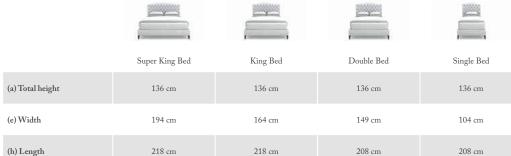

## HOW THE LYMECHURCH BED MEASURES UP

Upholstery: Any fabric in the world

Headboard: Possible to have without buttoning at no extra charge

Frame construction: Hard wood, pinned, glued and screwed

Sizing: Handmade products may have a variation of up to 3cm