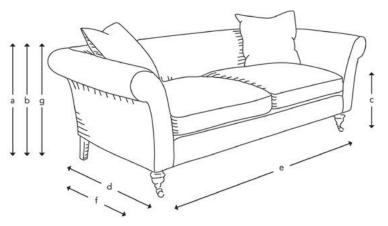

# OTLEY SOFA COLLECTION

HOW THE OTLEY MEASURES UP

#### CAN WE HELP?

www.sofasandstuff.com

|                              | Fig      | K-4        | Notes             | Y        | A     |
|------------------------------|----------|------------|-------------------|----------|-------|
|                              | 4 Seater | 3 Seater   | 2.5 Seater        | 2 Seater | Chair |
| (a) Total height             | 74 cm    | 74 cm      | 74 cm             | 74 cm    | 74 cm |
| (b) Arm height               | 74 cm    | 74 cm      | 74 cm             | 74 cm    | 74 cm |
| (c) Seat height              | 53 cm    | 53 cm      | 53 cm             | 53 cm    | 53 cm |
| (d) Depth                    | 96 cm    | 96 cm      | 96 cm             | 96 cm    | 96 cm |
| (e) Width                    | 240 cm   | 210 cm     | 180 cm            | 150 cm   | 99 cm |
| (f) Seat depth               | 66 cm    | 66 cm      | 66 cm             | 66 cm    | 66 cm |
| (g) Access height            | 60 cm    | 60 cm      | 60 cm             | 60 cm    | 60 cm |
| Number of scatters           | 2        | 2          | 2                 | 2        | -     |
| Standard front feet options: |          | Standard r | ear feet options: |          |       |
|                              |          |            |                   |          |       |