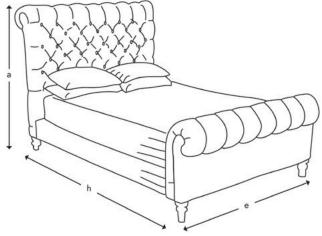

#### HOW THE PENTLOW BED MEASURES UP

Upholstery: Any fabric in the world Headboard: Deep hand buttoning

 $\label{prop:frame construction: Hard wood, pinned, glued and screwed} Frame construction: Hard wood, pinned, glued and screwed$ 

Sizing: Handmade products may have a variation of up to 3cm

Frame guarantee: 10 years
Front and back cover: Waterford Peridot

|                  | Super King Bed | King Bed | Double Bed | Single Bed |
|------------------|----------------|----------|------------|------------|
| (a) Total height | 141 cm         | 141 cm   | 141 cm     | 141 cm     |
| (e) Width        | 202 cm         | 172 cm   | 157 cm     | 127 cm     |
| (h) Length       | 248 cm         | 248 cm   | 238 cm     | 238 cm     |