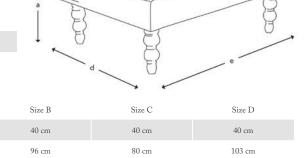

Feet: Solid wood feet, made in the factory wood mill

Standard feet options in a variety of stains:

(a) Total height

(d) Depth

(e) Width

80 cm

Front cover: V&A Threads of India Sulawesi Splendour Indra Winter

Size A

40 cm

75 cm

102 cm

## CAN WE HELF

142 cm

Our design consultants are on hand to offer style tips and product advice.

Contact your local showroom, or call Head Office on 0808 178 3211.

www.sofasandstuff.com

103 cm