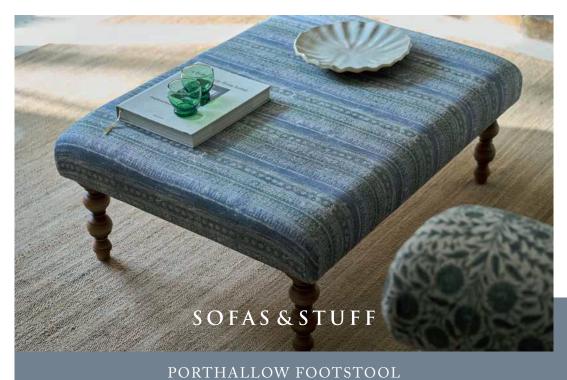

## HOW THE PORTHALLOW MEASURES UP

 $\ensuremath{\text{\textbf{Upholstery:}}}$  Any fabric in the world

Frame construction: Hard wood

Sizing: Handmade products may have a variation of up to 3cm

Frame guarantee: Lifetime

Feet: Solid wood feet, made in the factory wood mill

Standard feet options in a variety of stains:

(a) Total height

(d) Depth

(e) Width

80 cm

Front cover: V&A Threads of India Sulawesi Splendour Indra Winter