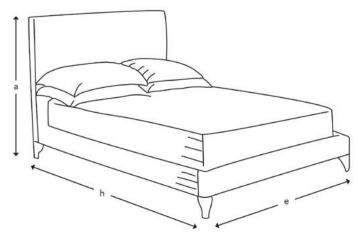

## HOW THE PORTOBELLO BED MEASURES UP

Upholstery: Any fabric in the world

Headboard: Featuring jumbo studs on a classic shape

Frame construction: Hard wood, pinned, glued and screwed

Sizing: Handmade products may have a variation of up to 3cm

Frame guarantee: 10 years

Front and back cover: Cloth 18 Daub Monsoon

|                  | Super King Bed | King Bed | Double Bed | Single Bed |
|------------------|----------------|----------|------------|------------|
| (a) Total height | 125 cm         | 125 cm   | 125 cm     | 125 cm     |
| (e) Width        | 194 cm         | 164 cm   | 149 cm     | 104 cm     |
| (h) Length       | 218 cm         | 218 cm   | 208 cm     | 208 cm     |