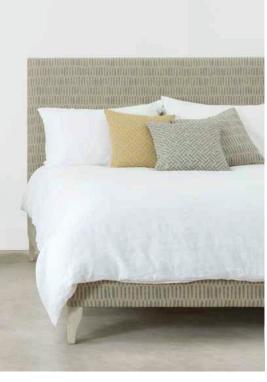

## HOW THE PORTOBELLO BED MEASURES UP

Upholstery: Any fabric in the world

Headboard: Featuring jumbo studs on a classic shape

Frame construction: Hard wood, pinned, glued and screwed

Sizing: Handmade products may have a variation of up to 3cm