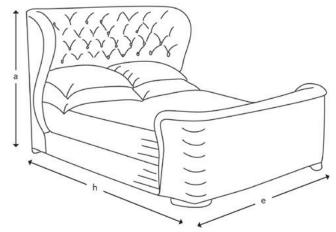

## HOW THE ROUEN BED MEASURES UP

Upholstery: Any fabric in the world Headboard: Deep hand buttoning

Frame construction: Hard wood, pinned, glued and screwed Sizing: Handmade products may have a variation of up to 3cm

Frame guarantee: 10 years

FREE FABRIC SAMPLES

Put simply, we're all about fabrics. Choose from hundreds of free fabric samples in-store and online.

Front and back cover: Kirkby Romo Soho Vintage Rose

|                  | Super King Bed | King Bed | Double Bed |
|------------------|----------------|----------|------------|
| (a) Total height | 129 cm         | 129 cm   | 129 cm     |
| (e) Width        | 201 cm         | 171 cm   | 156 cm     |
| (h) Length       | 222 cm         | 222 cm   | 212 cm     |