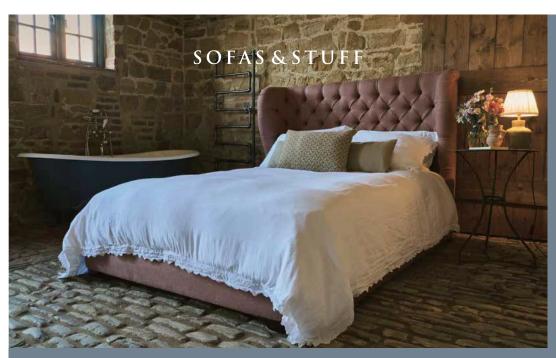

## ROUEN BED COLLECTION

## HOW THE ROUEN BED MEASURES UP

Upholstery: Any fabric in the world Headboard: Deep hand buttoning

Frame construction: Hard wood, pinned, glued and screwed Sizing: Handmade products may have a variation of up to 3cm

Frame guarantee: 10 years

FREE FABRIC SAMPLES

Put simply, we're all about fabrics. Choose from hundreds of free fabric samples in-store and online.

Front and back cover: Kirkby Romo Soho Vintage Rose

|                  | Super King Bed | King Bed | Double Bed |
|------------------|----------------|----------|------------|
| (a) Total height | 129 cm         | 129 cm   | 129 cm     |
| (e) Width        | 201 cm         | 171 cm   | 156 cm     |
| (h) Length       | 222 cm         | 222 cm   | 212 cm     |