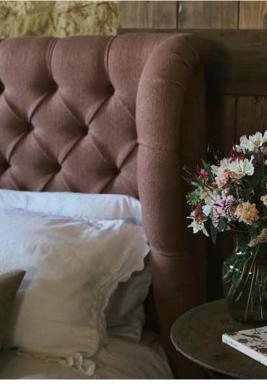

## HOW THE ROUEN BED MEASURES UP

Upholstery: Any fabric in the world Headboard: Deep hand buttoning

Frame construction: Hard wood, pinned, glued and screwed Sizing: Handmade products may have a variation of up to 3cm

Frame guarantee: 10 years

FREE FABRIC SAMPLES

Put simply, we're all about fabrics. Choose from hundreds of free fabric samples in-store and online.

Front and back cover: Kirkby Romo Soho Vintage Rose

|                  | Super King Bed | King Bed | Double Bed |
|------------------|----------------|----------|------------|
| (a) Total height | 129 cm         | 129 cm   | 129 cm     |
| (e) Width        | 201 cm         | 171 cm   | 156 cm     |
| (h) Length       | 222 cm         | 222 cm   | 212 cm     |