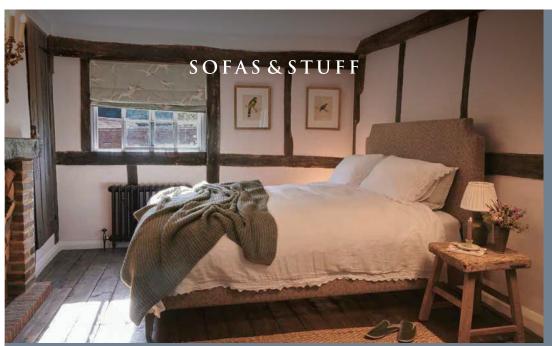

# SHOREDITCH BED COLLECTION

## HOW THE SHOREDITCH BED MEASURES UP

Upholstery: Any fabric in the world

Frame construction: Hard wood, pinned, glued and screwed

Sizing: Handmade products may have a variation of up to 3cm

Frame guarantee: 10 years