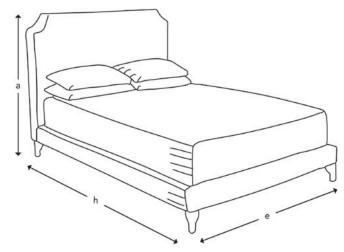

## HOW THE SHOREDITCH BED MEASURES UP

Upholstery: Any fabric in the world

Frame construction: Hard wood, pinned, glued and screwed

Sizing: Handmade products may have a variation of up to 3cm

Frame guarantee: 10 years

Front and back cover: V&A Drawn from Nature Collection Oak Tree Natural

|                  | Super King Bed | King Bed | Double Bed | Single Bed |
|------------------|----------------|----------|------------|------------|
| (a) Total height | 125 cm         | 125 cm   | 125 cm     | 125 cm     |
| (e) Width        | 194 cm         | 164 cm   | 149 cm     | 119 cm     |
| (h) Length       | 218 cm         | 218 cm   | 208 cm     | 208 cm     |