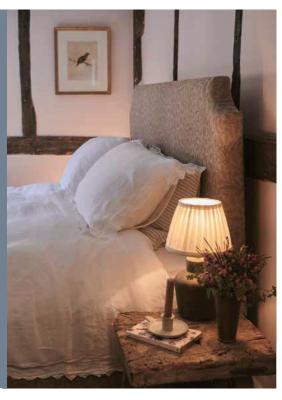

# SHOREDITCH BED COLLECTION

## HOW THE SHOREDITCH BED MEASURES UP

Upholstery: Any fabric in the world

Frame construction: Hard wood, pinned, glued and screwed

Sizing: Handmade products may have a variation of up to 3cm

Frame guarantee: 10 years