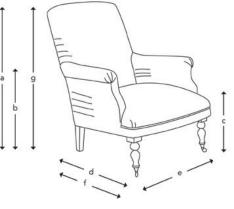

Feet: Solid wood feet, turned in the factory wood mill

Standard feet options in a variety of stains and finishes:

| (a) Total height | (b) Arm height | (c) Seat height | (d) Depth | (e) Width | (f) Seat depth | (g) Access height |
|------------------|----------------|-----------------|-----------|-----------|----------------|-------------------|
| 93 cm            | 59 cm          | 44 cm           | 88 cm     | 76 cm     | 54 cm          | 76 cm             |