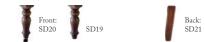

Feet: Solid wood feet, turned in the factory wood mill

Standard feet options in a variety of stains and finishes:

| (a) Total height | (b) Arm height | (c) Seat height | (d) Depth | (e) Width | (f) Seat depth | (g) Access height |
|------------------|----------------|-----------------|-----------|-----------|----------------|-------------------|
| 93 cm            | 59 cm          | 44 cm           | 88 cm     | 76 cm     | 54 cm          | 76 cm             |