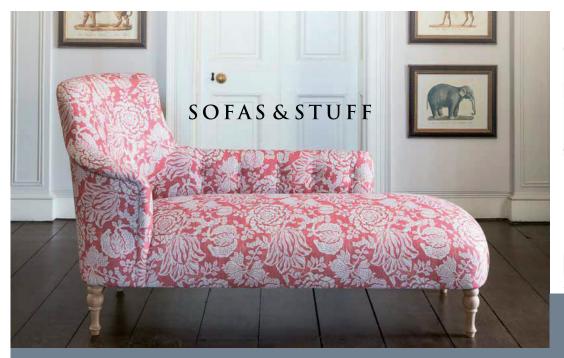

(RHF)

## ANGLESEY CHAISE SPECIFICATION

Upholstery: Any fabric in the world

Seat: Fixed no sag seat Back: Fixed webbed back

Frame construction: Hard wood, pinned, glued and screwed

Sizing: Handmade products may have a variation of up to 3cm

Frame guarantee: Lifetime

Feet: Oak wood feet

Standard feet options available in a variety of stains and finishes:



| (a) Total height | (b) Arm height | (c) Seat height | (d) Depth | (e) Width | (f) Seat depth | (g) Access height |
|------------------|----------------|-----------------|-----------|-----------|----------------|-------------------|
| 98 cm            | 71 cm          | 45 cm           | 176 cm    | 79 cm     | 70 cm          | 79 cm             |

Front cover: V&A Brompton Collection Flowering Kale Chilli

## CAN WE HELP?

Our