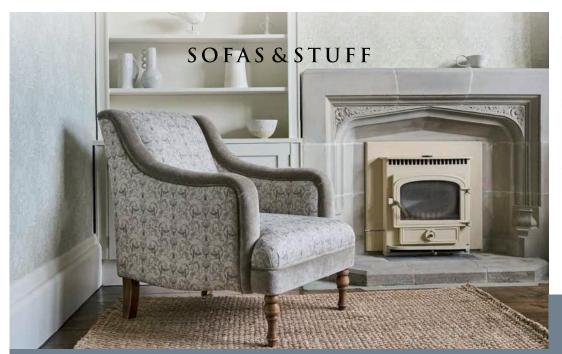

## ROTHERMERE SPECIFICATION

Upholstery: Any fabric in the world Seat: Fixed seat with elastic webbing Back: Fixed super looped back Frame construction: Hard wood, pinned, glued and screwed Sizing: Handmade products may have a variation of up to 3cm Frame guarantee: Lifetime Feet: Beech / oak wood feet Standard feet options available in a variety of stains and finishes:

| (a) Total height                                       | (b) Arm height | (c) Seat height | (d) Depth | (e) Width | (f) Seat depth | (g) Access height |
|--------------------------------------------------------|----------------|-----------------|-----------|-----------|----------------|-------------------|
| 95 cm                                                  | 64 cm          | 43 cm           | 93 cm     | 73 cm     | 59 cm          | 76 cm             |
| Front cover: VSA Brompton Collection Botanical Collage |                |                 |           |           |                |                   |

## CAN WE HELP?

Our design consultants are on hand to offer style tips and product advice. Contact your local showroom, or call Head Office on 0808 178 3211.

www.sofasandstuff.com

ROTHERMERE CHAIR