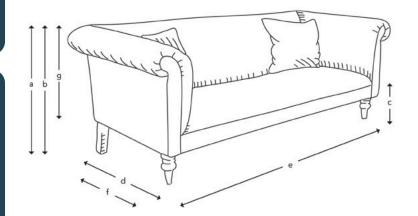

#### HOW THE WOODBRIDGE MEASURES UP

Upholstery: Any fabric in the world

Cushions: Upholstered sprung seat and fixed back

Scatter cushions: Luxury duck feather

Frame construction: Hard wood, doweled, glued and screwed Sizing: Handmade products may have a variation of up to 3cm

Frame guarantee: Lifetime

Not sure whether your new furniture will fit? Speak to our experts to arrange an access check

|                    | 3 Seater | 2.5 Seater |
|--------------------|----------|------------|
| (a) Total height   | 72 cm    | 72 cm      |
| (b) Arm height     | 72 cm    | 72 cm      |
| (c) Seat height    | 44 cm    | 44 cm      |
| (d) Depth          | 95 cm    | 95 cm      |
| (e) Width          | 210 cm   | 180 cm     |
| (f) Seat depth     | 63 cm    | 63 cm      |
| (g) Access height  | 55 cm    | 55 cm      |
| Number of scatters | 2        | 2          |