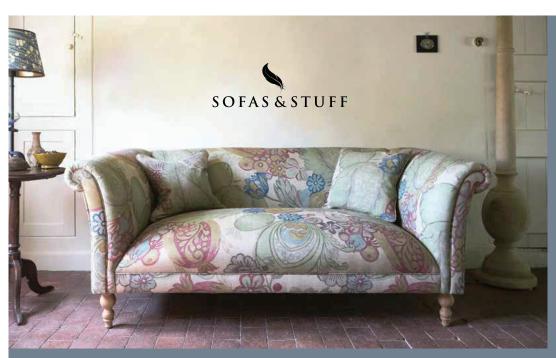

## WOODBRIDGE SOFA COLLECTION

#### HOW THE WOODBRIDGE MEASURES UP

Upholstery: Any fabric in the world

Cushions: Upholstered sprung seat and fixed back

Scatter cushions: Luxury duck feather

Frame construction: Hard wood, doweled, glued and screwed Sizing: Handmade products may have a variation of up to 3cm