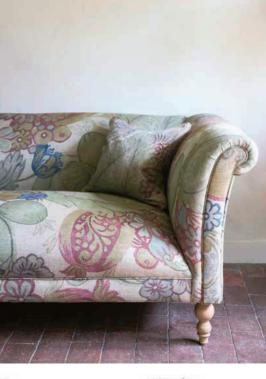

## WOODBRIDGE SOFA COLLECTION

#### HOW THE WOODBRIDGE MEASURES UP

Upholstery: Any fabric in the world

Cushions: Upholstered sprung seat and fixed back

Scatter cushions: Luxury duck feather

Frame construction: Hard wood, doweled, glued and screwed Sizing: Handmade products may have a variation of up to 3cm