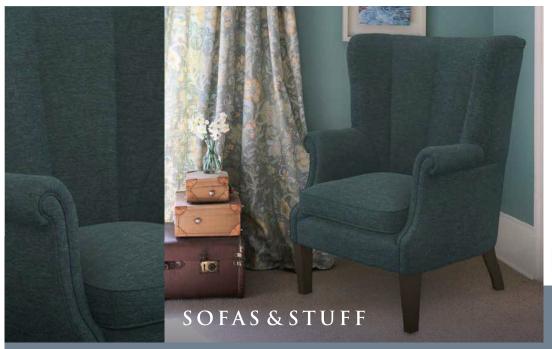

## WHITEWELL SPECIFICATION

**Upholstery:** Any fabric in the world **Seat:** Feather wrapped foam seat cushion

Back: Upholstered fluted fixed back

Frame construction: Hard wood, pinned, glued and screwed Sizing: Handmade products may have a variation of up to 3cm

Frame guarantee: Lifetime

Feet: Solid wood feet, turned in the factory wood mill

Standard feet options available in a variety of stains and finishes:

| (a) Total height | (b) Arm height | (c) Seat height | (d) Depth | (e) Width | (f) Seat depth | (g) Access height |
|------------------|----------------|-----------------|-----------|-----------|----------------|-------------------|
| 112 cm           | 68 cm          | 54 cm           | 90 cm     | 88 cm     | 54 cm          | 92 cm             |

Front cover: Traditional Velvet Highland Green