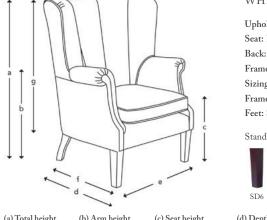

Frame guarantee: Lifetime

Feet: Solid wood feet, turned in the factory wood mill

Standard feet options available in a variety of stains and finishes:

| (a) Total height | (b) Arm height | (c) Seat height | (d) Depth | (e) Width | (f) Seat depth | (g) Access height |
|------------------|----------------|-----------------|-----------|-----------|----------------|-------------------|
| 112 cm           | 68 cm          | 54 cm           | 90 cm     | 88 cm     | 54 cm          | 92 cm             |