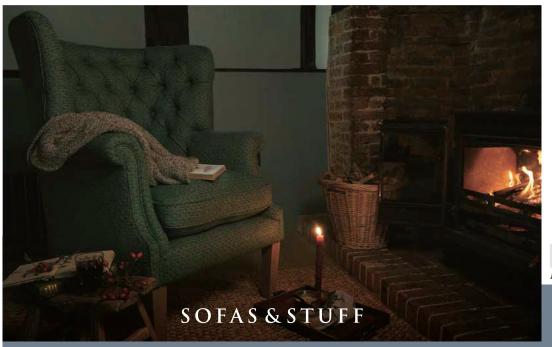

## WHITEWELL SPECIFICATION

Upholstery: Any fabric in the world Seat: Feather wrapped foam seat cushion

Back: Upholstered buttoned fixed back

Frame construction: Hard wood, pinned, glued and screwed Sizing: Handmade products may have a variation of up to 3cm

Frame guarantee: Lifetime

Feet: Solid wood feet, turned in the factory wood mill

Standard feet options available in a variety of stains and finishes:

| (a) Total height | (b) Arm height | (c) Seat height | (d) Depth | (e) Width | (f) Seat depth | (g) Access height |
|------------------|----------------|-----------------|-----------|-----------|----------------|-------------------|
| 112 cm           | 68 cm          | 54 cm           | 90 cm     | 88 cm     | 54 cm          | 92 cm             |

Front cover: Abraham Moon Empire Green