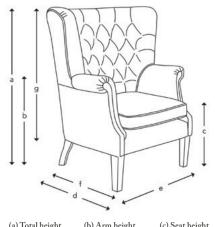

Frame guarantee: Lifetime

Feet: Solid wood feet, turned in the factory wood mill

Standard feet options available in a variety of stains and finishes:

| (a) Total height | (b) Arm height | (c) Seat height | (d) Depth | (e) Width | (f) Seat depth | (g) Access height |
|------------------|----------------|-----------------|-----------|-----------|----------------|-------------------|
| 112 cm           | 68 cm          | 54 cm           | 90 cm     | 88 cm     | 54 cm          | 92 cm             |