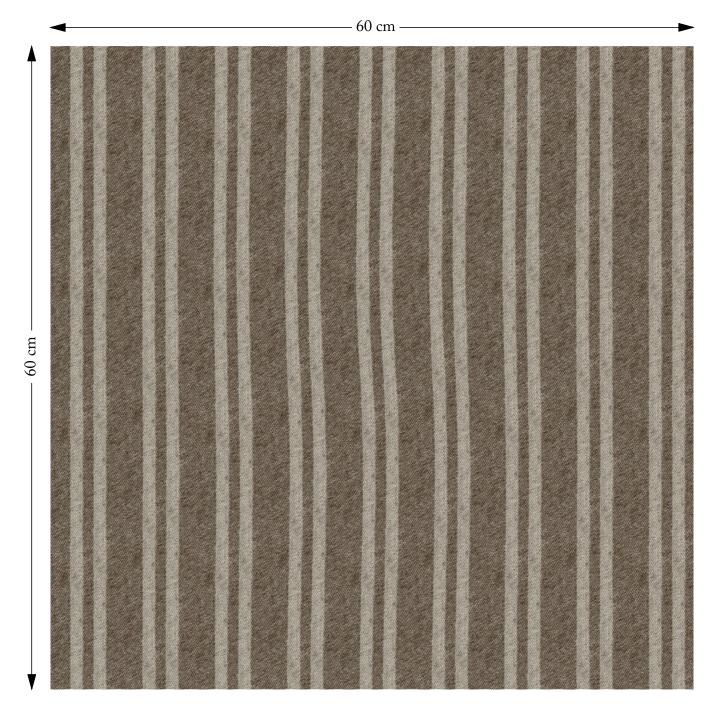

## Cloth 22 Barcode Stripe Peat

Composition: 50% Cotton 50% Wool Repeat: Horizontal 0.0cm Vertical 6.8cm

Martindale: 30000

Care: Professional Clean Only

Description: Part of our range of fabrics that are designed by, or exclusive to us, Cloth 22 offers a range of statement printed stripes in three co-ordinating designs, creating a highly versatile range of fabrics suitable for traditional settings as well as more contemporary schemes. Each feature two tones, one light, one darker, and are available in five neutral colourways. Barcode's design sees pairs of light stripes bounded by a wider line in the darker tone.