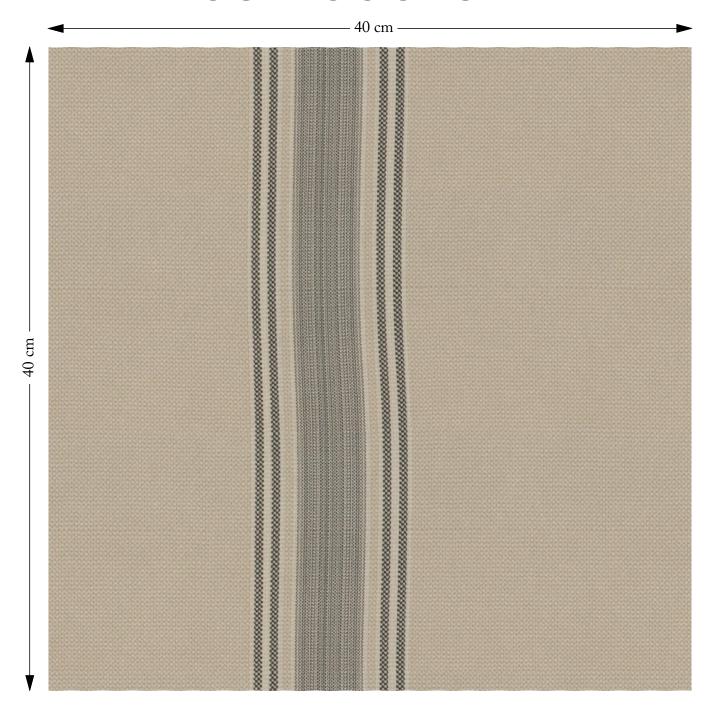

## SOFAS & STUFF

The amount of fabric shown above is indicated by the dimension.

## Cloth 22 Racing Stripe Cheltenham Charcoal

Composition: 88% Cotton 12% Polyester Repeat: Horizontal 34.5cm Vertical 0.0cm

Martindale: 50000

Care: Professional Clean Only

Description: Part of range of fabrics that are designed by, or exclusive to us, Cloth 22 Racing Stripes is a timeless and unfussy family of four printed stripes designed to work in combination, or to complement other patterns and florals. Cheltenham features a widely spaced stripe pattern with a broad stripe bounded by a a pair of narrow stripes at either side.