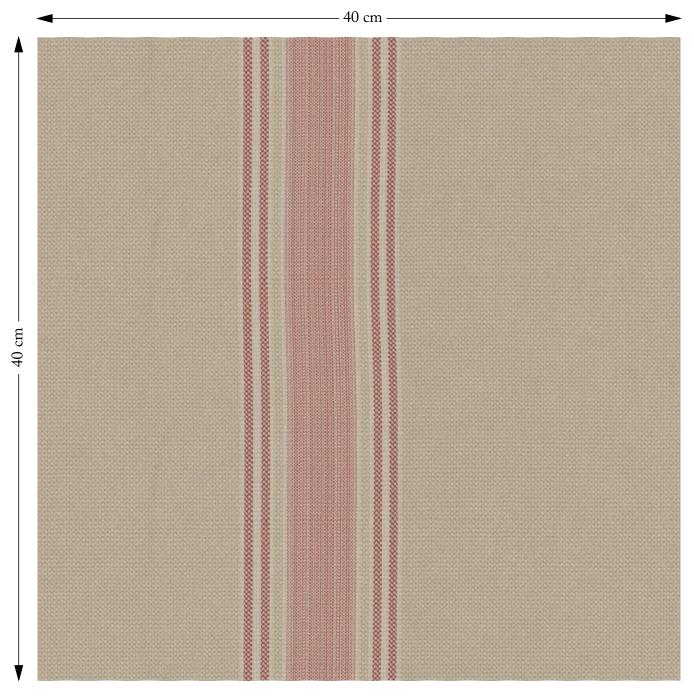

## SOFAS & STUFF

The amount of fabric shown above is indicated by the dimension.

## Cloth 22 Racing Stripe Cheltenham Cherry

Composition: 88% Cotton 12% Polyester Repeat: Horizontal 34.5cm Vertical 0.0cm Martindale: 50000 Care: Professional Clean Only Description: Part of range of fabrics that are designed by, or exclusive to us, Cloth 22 Racing Stripes is a timeless and unfussy family of four printed stripes designed to work in combination, or to complement other patterns and florals. Cheltenham features a widely spaced stripe pattern with a broad stripe bounded by a a pair of narrow stripes at either side.