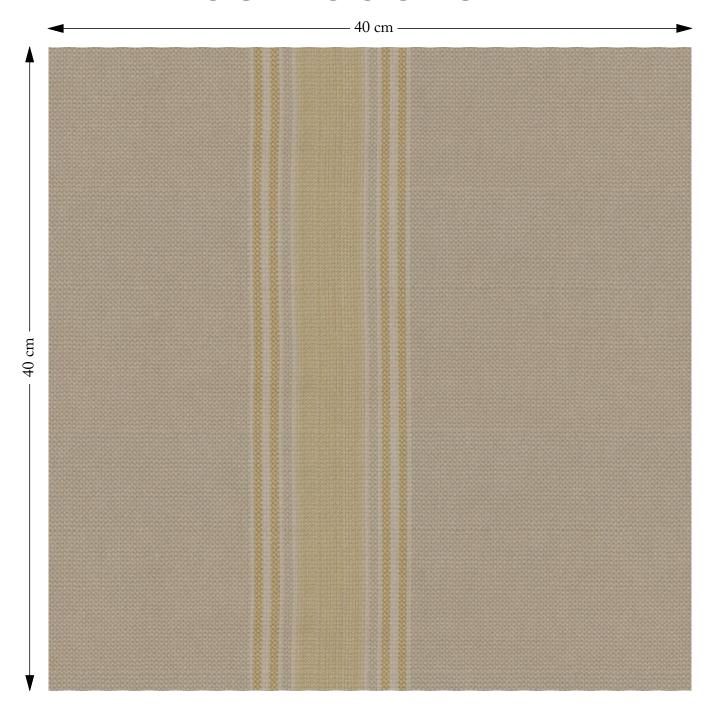

## SOFAS & STUFF

The amount of fabric shown above is indicated by the dimension.

## Cloth 22 Racing Stripe Cheltenham Lemon

Composition: 88% Cotton 12% Polyester Repeat: Horizontal 34.5cm Vertical 0.0cm

Martindale: 50000

Care: Professional Clean Only

Description: Part of range of fabrics that are designed by, or exclusive to us, Cloth 22 Racing Stripes is a timeless and unfussy family of four printed stripes designed to work in combination, or to complement other patterns and florals. Cheltenham features a widely spaced stripe pattern with a broad stripe bounded by a a pair of narrow stripes at either side.