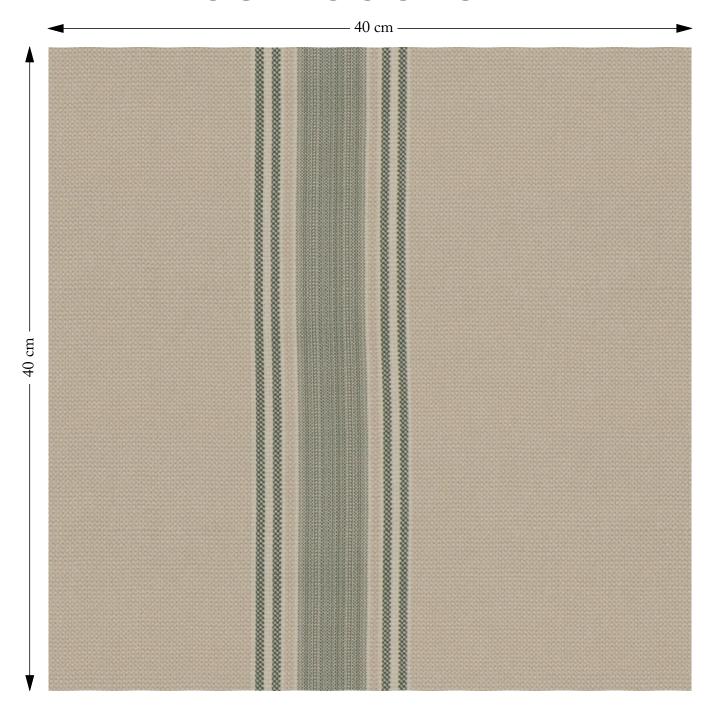

## Cloth 22 Racing Stripe Cheltenham Mint

Composition: 88% Cotton 12% Polyester Repeat: Horizontal 34.5cm Vertical 0.0cm

Martindale: 50000

Care: Professional Clean Only

Description: Part of range of fabrics that are designed by, or exclusive to us, Cloth 22 Racing Stripes is a timeless and unfussy family of four printed stripes designed to work in combination, or to complement other patterns and florals. Cheltenham features a widely spaced stripe pattern with a broad stripe bounded by a a pair of narrow stripes at either side.