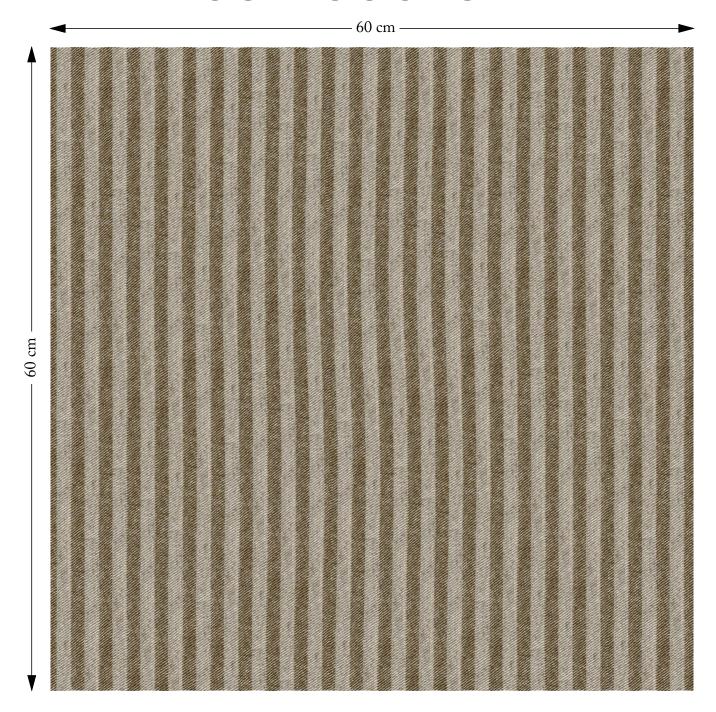

## SOFAS & STUFF

The amount of fabric shown above is indicated by the dimension.

## Cloth 22 Pinstripe Fallen Leaf

Composition: 50% Cotton 50% Wool Repeat: Horizontal 0.0cm Vertical 2.8cm

Martindale: 30000

Care: Professional Clean Only

Description: Part of our range of fabrics that are designed by, or exclusive to us, Cloth 22 offers a range of statement printed stripes in three co-ordinating designs, creating a highly versatile range of fabrics suitable for traditional settings as well as more contemporary schemes. Each feature two tones, one light, one darker, and are available in five neutral colourways. Pinstripe is a timeless design known for crisp, vertical stripes in evenly spaced lines.