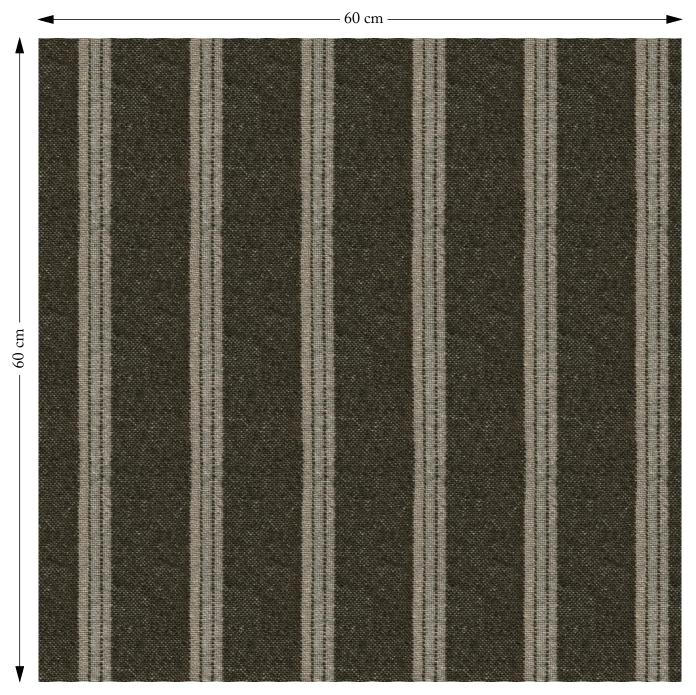

## Cloth 20 Design 2 Olive Stripe

Composition: 66% Linen 15% Acrylic 15% Wool 4% Polyester Repeat: Horizontal 0.0cm Vertical 10.5cm Martindale: 25000 Care: Professional Clean Only Description: An exclusive, niche collection of six complimentary designs featuring plain, striped, and textured options in blends which showcase natural materials. These super stylish, versatile and hard-wearing fabrics get better and softer with age. Design 2 is a woven linen mix stripe design in olive green and natural tones.