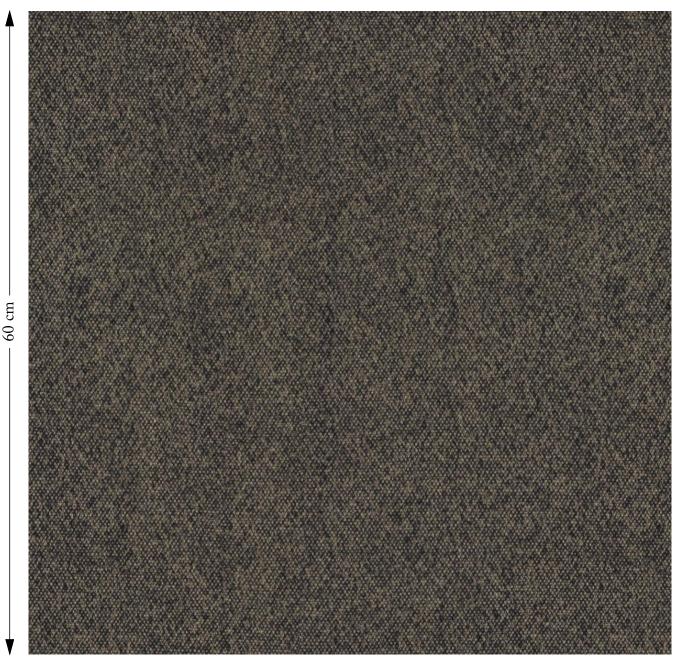

## Cloth 22 Weaves Grand Teton Lapis

Composition: 70% Linen 30% Wool Martindale: 25000 Care: Professional Clean Only Description: Part of the range of fabrics that are designed by, or exclusive to us, Cloth 22 Weaves is a wonderfully expressive collection of woven linen, cotton, and wool blends in an array of nature's hues, textures, and weights. The lure of the open air, in particular the vast and varied landscapes of the North American National Parks have inspired this collection. Grand Teton is a speckled weave in colours suggestive of the aspens and granite rocks in the mountains ranges.