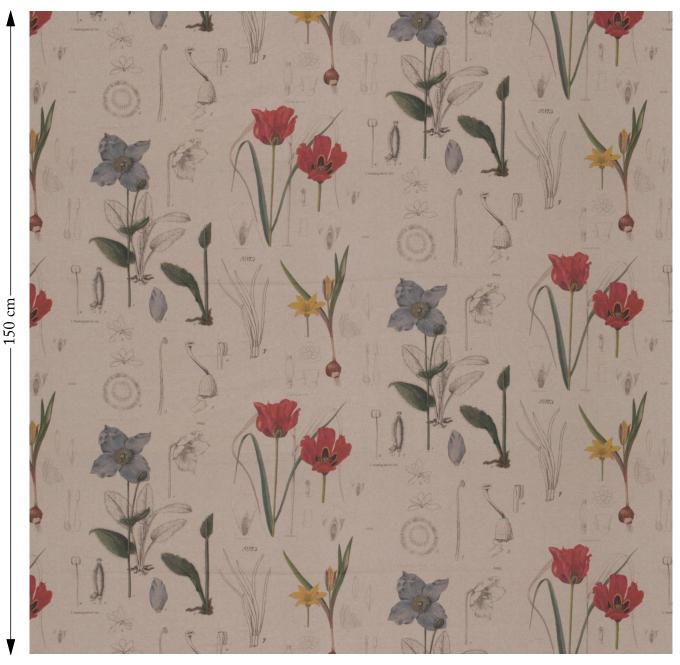

## SOFAS & STUFF

150 cm

The amount of fabric shown above is indicated by the dimension.

## RHS 22 Lilian Snelling (Linen) Bulbs Design

Composition: 100% Linen Repeat: Horizontal 138.0cm Vertical 69.0cm Martindale: 20000 Care: Professional Clean Only Description: Part of our exclusive fabric collection, created in partnership with the Royal Horticultural Society (RHS), inspired by the archives of the RHS Lindley Collections. This artful, flowing design features a selection of watercolour paintings of bulbs and flowers by 20th century botanical artist, Lilian Snelling MBE, who was awaded the Victoria Medal of Honour, the RHS's highest award, in 1955. Suitable for all soft furnishing projects.