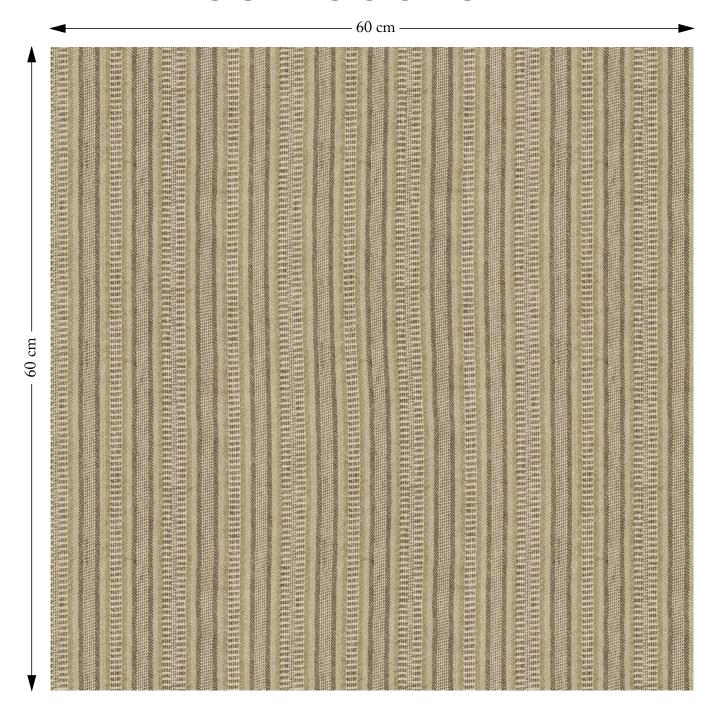

## SOFAS & STUFF

The amount of fabric shown above is indicated by the dimension.

## Cloth 22 Weaves North Cascades Jade

Composition: 100% Linen

Repeat: Horizontal 0.0cm Vertical 5.0cm

Martindale: 25000

Care: Professional Clean Only

Description: Part of the range of fabrics that are designed by, or exclusive to us, Cloth 22 Weaves is a wonderfully expressive collection of woven linen, cotton, and wool blends in an array of nature's hues, textures, and weights. The lure of the open air, in particular the vast and varied landscapes of the North American National Parks have inspired this collection. A decorative linen woven zig zag stripe in earthy, muted colours, North Cascades is reminiscent of the conifer-clad wilderness and the deep blue glaciers of the northern States.