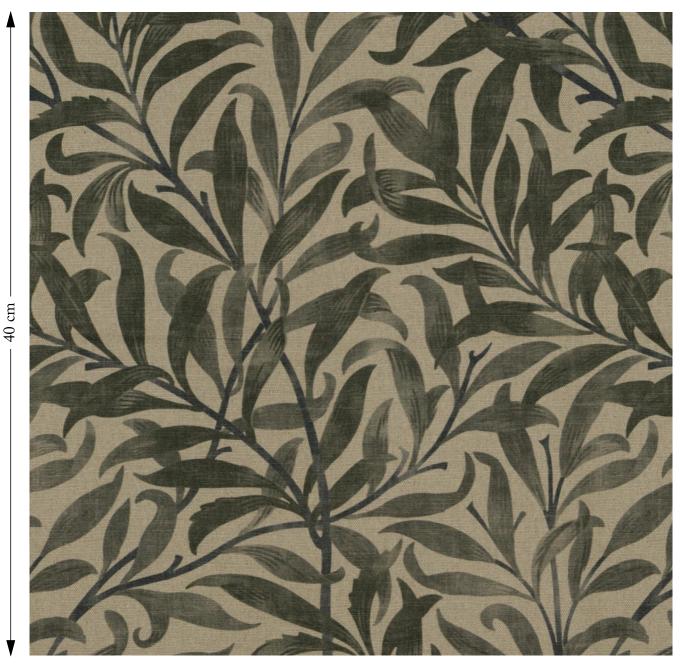

## SOFAS & STUFF

40 cm -

The amount of fabric shown above is indicated by the dimension.

## V&A Drawn from Nature Willow Bough Large Dark Green

Composition: 100% Linen Repeat: Horizontal 34.5cm Vertical 58.0cm Martindale: 20000 Care: Professional Clean Only Description: The Drawn from Nature collection from Sofas & Stuff presents a joyous mix of flora and fauna based on wallcoverings, textiles and illustrations from the world-renowned V&A archives. An intricate and naturalistic pattern inspired by graceful willow branches, originally designed by Morris in 1887, reworked in modern shades.