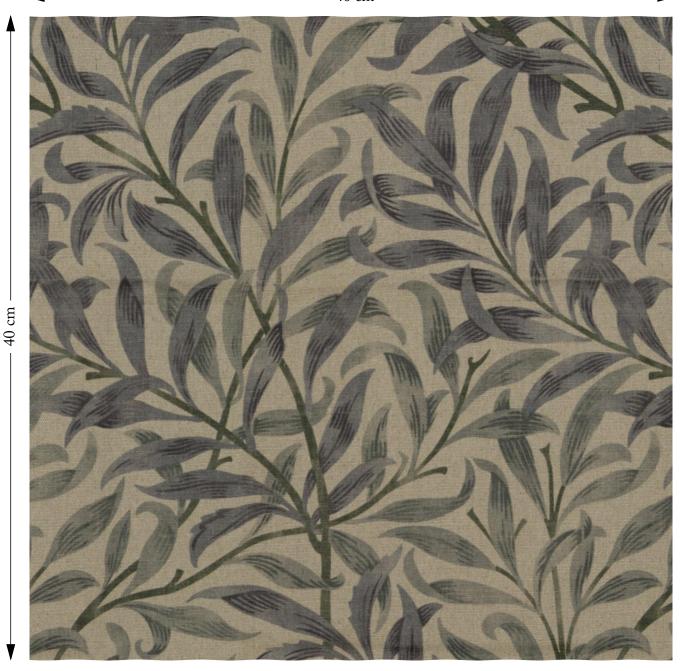

## SOFAS & STUFF

40 cm

The amount of fabric shown above is indicated by the dimension.

## V&A Drawn from Nature Willow Bough Large Duck Egg

Composition: 100% Linen

Repeat: Horizontal 34.5cm Vertical 58.0cm

Martindale: 20000

Care: Professional Clean Only

Description: The Drawn from Nature collection from Sofas & Stuff presents a joyous mix of flora and fauna based on wallcoverings, textiles and illustrations from the world-renowned V&A archives. An intricate and naturalistic pattern inspired by graceful willow branches, originally designed by Morris in 1887, reworked in modern shades.