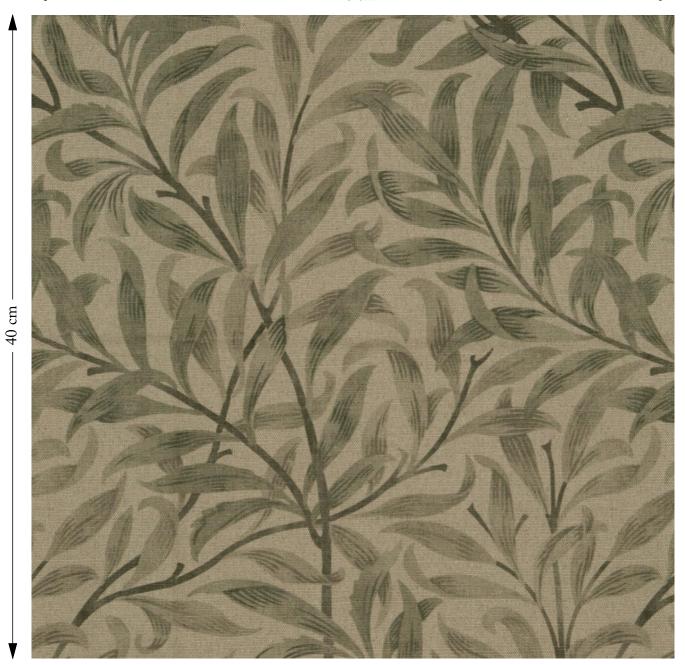

## SOFAS & STUFF

40 cm

The amount of fabric shown above is indicated by the dimension.

## V&A Drawn from Nature Willow Bough Large Light Green

Composition: 100% Linen

Repeat: Horizontal 34.5cm Vertical 58.0cm

Martindale: 20000

Care: Professional Clean Only

Description: The Drawn from Nature collection from Sofas & Stuff presents a joyous mix of flora and fauna based on wallcoverings, textiles and illustrations from the world-renowned V&A archives. An intricate and naturalistic pattern inspired by graceful willow branches, originally designed by Morris in 1887, reworked in modern shades.