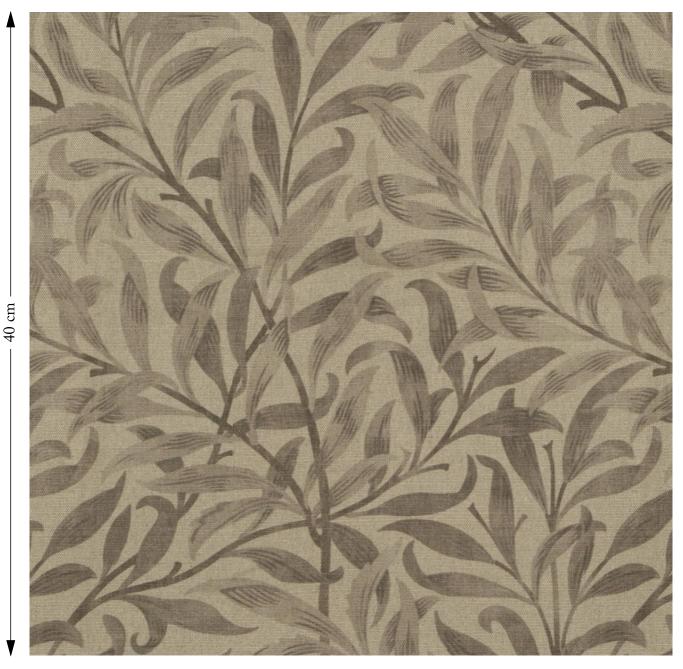

## SOFAS & STUFF

40 cm

The amount of fabric shown above is indicated by the dimension.

## V&A Drawn from Nature Willow Bough Large Natural

Composition: 100% Linen Repeat: Horizontal 34.5cm Vertical 58.0cm Martindale: 20000 Care: Professional Clean Only Description: The Drawn from Nature collection from Sofas & Stuff presents a joyous mix of flora and fauna based on wallcoverings, textiles and illustrations from the world-renowned V&A archives. An intricate and naturalistic pattern inspired by graceful willow branches, originally designed by Morris in 1887, reworked in modern shades.