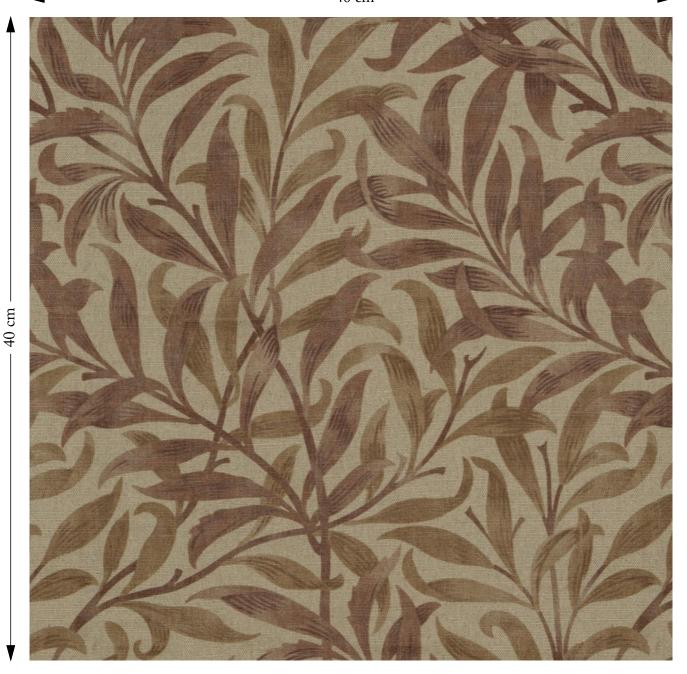

## SOFAS & STUFF

40 cm

The amount of fabric shown above is indicated by the dimension.

## V&A Drawn from Nature Willow Bough Large Terracotta

Composition: 100% Linen

Repeat: Horizontal 34.5cm Vertical 58.0cm

Martindale: 20000

Care: Professional Clean Only

Description: The Drawn from Nature collection from Sofas & Stuff presents a joyous mix of flora and fauna based on wallcoverings, textiles and illustrations from the world-renowned V&A archives. An intricate and naturalistic pattern inspired by graceful willow branches, originally designed by Morris in 1887, reworked in modern shades.