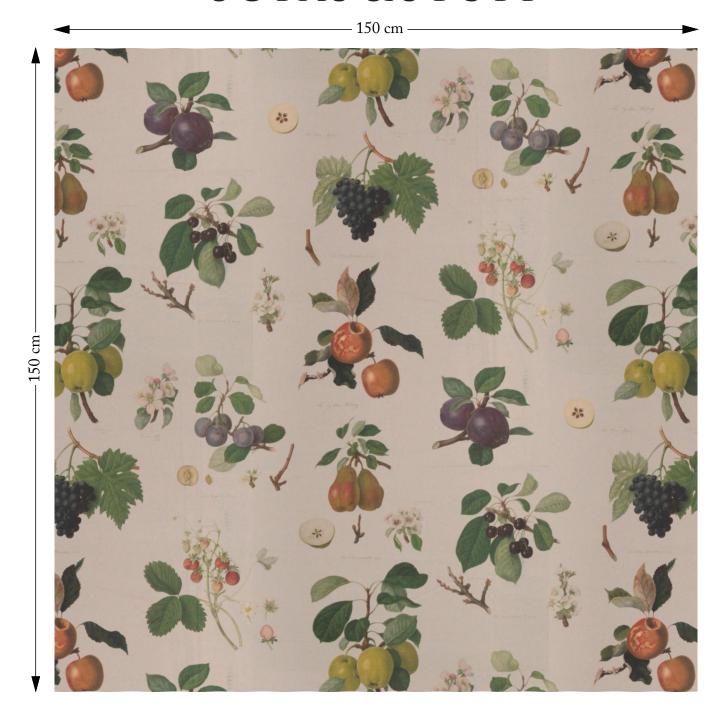

## SOFAS & STUFF

The amount of fabric shown above is indicated by the dimension.

## RHS 22 William Hooker (Linen Cotton Blend) Fruit Design

Composition: 65% Cotton 35% Linen

Repeat: Horizontal 138.0cm Vertical 138.0cm

Martindale: 35000

Care: Professional Clean Only

Description: Part of our exclusive fabric collection, created in partnership with the Royal Horticultural Society (RHS), inspired by the archives of the RHS Lindley Collections. This graceful, naturalistic design features a selection of paintings by William Hooker, renowned illustrator of 'pome' fruits, and the official artist of the RHS from 1815 – 1822. Suitable for all upholstery and soft furnishing applications.